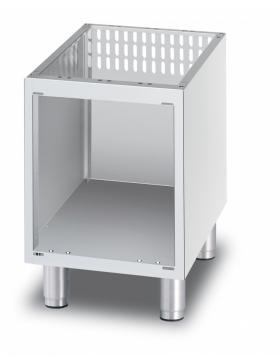

## M–74 70 SUPERLOTUS TOP STAND

**Open Stand** 

Construction - Fabricated using CrNi 18/10 AISI 304 grade Stainless Steel Scotch-Brite Satin polish Finish, rounded edges and chromed details. Model - Professional Stand for Induction and Worktop Units. Fittings -Appliance is supplied with adjustable feet, Doors not Included, except for Induction Unit top.

## M–74 70 SUPERLOTUS TOP STAND

MODEL: DIMENSIONS: M-74 cm. 40x 59,5x 57h

kg: 17 m<sup>3</sup>: 0.209 mm: 430x770x630