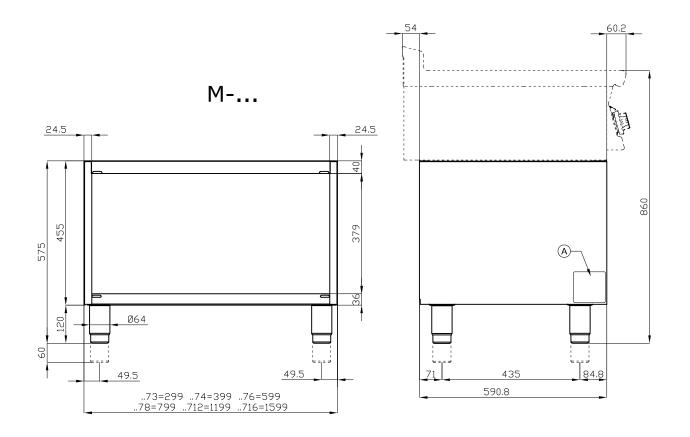

## M–74 70 SUPERLOTUS TOP STAND

MODEL: DIMENSIONS: M-74 cm. 40x 59,5x 57h

kg: 17 m<sup>3</sup>: 0.209 mm: 430x770x630